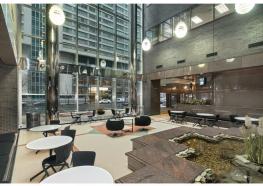

- 475,000 SF twin-tower office complex linked by a glass atrium featuring a fountain & reflecting pool
- "A" location across from the new Comcast Technology Center and Four Seasons Hotel
- Easy access to 30th Street Station, I-76, & directly across from Suburban Station regional lines
- Philadelphia based ownership with proactive property management team
- Smaller floor plates ensure excellent presence for any size user