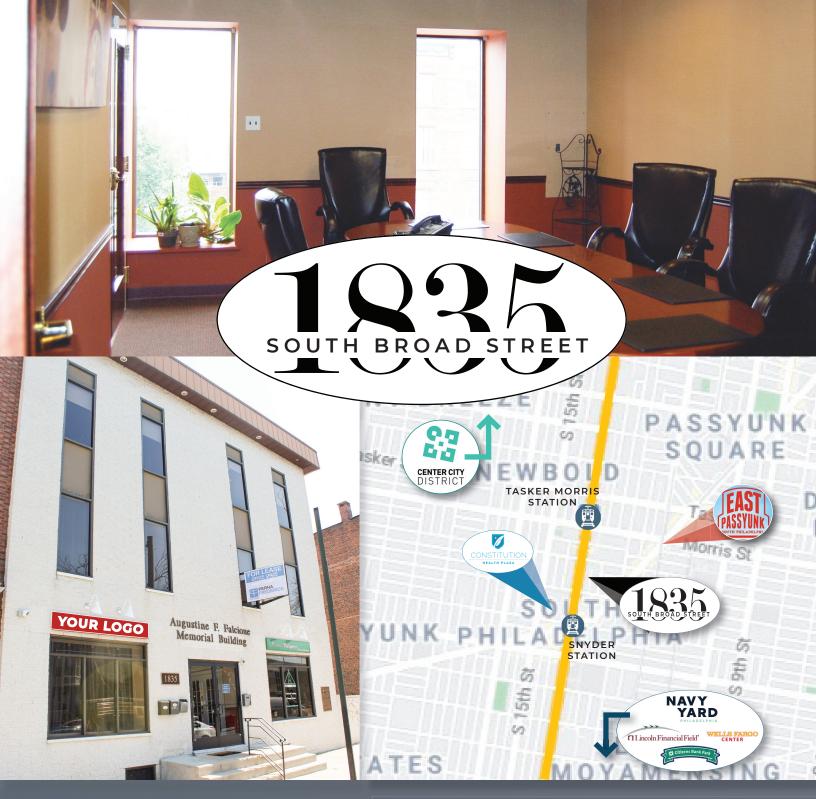

- Exterior signage & parking available
- Recently upgraded elevator and ADA access to each floor
- Conveniently located between Tasker-Morris and Snyder
  Stations on SEPTA's Broad Street Line
- Within walking distance to East Passyunk's many cafes, restaurants, and shops

## **CURRENTLY AVAILABLE**

3RD FLOOR - 3,300 SF GROUND FLOOR - 1,650 SF LOWER LEVEL - 3,300 SF