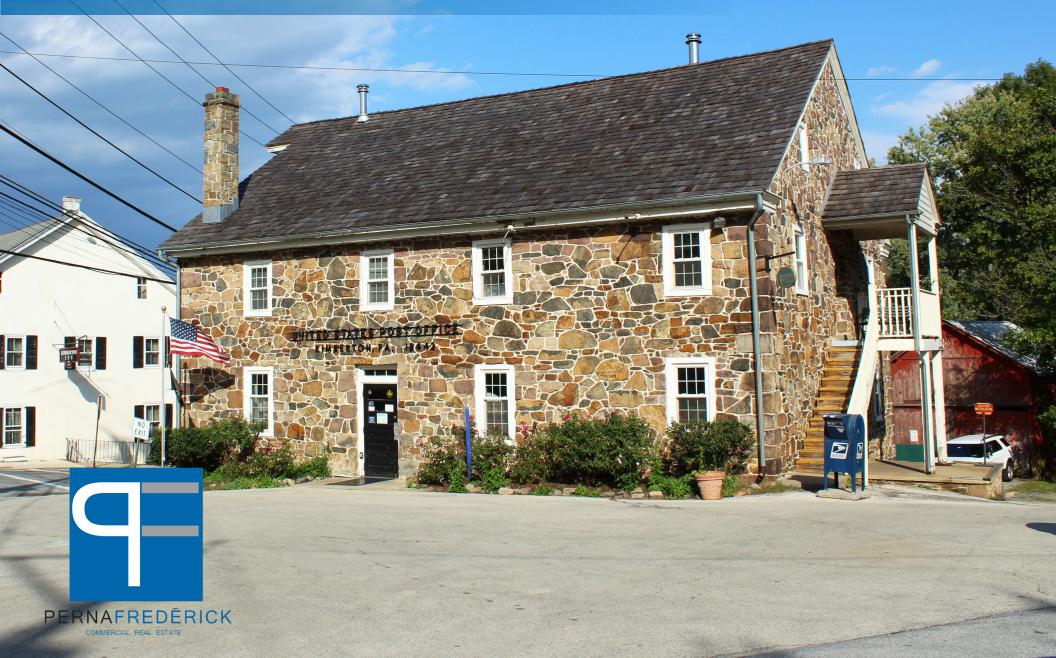

### Kimberton Post Office on 3+ Acres For Sale

2106 Kimberton Road Kimberton, PA 19442

## LISTING DETAILS

- List Price: \$1,550,000
- Located in the charming town of Kimberton, Pennsylvania
- Acres: 3.08
- Includes fully leased 8,000 SF 2-story stone post office building, 2-story shell ready for redevelopment, barn and 2-story garage.
- Parking: Surface 17 spaces.
- Located on the corner of Hares Hill and Kimberton Roads between Exton and
  Phoenixville, directly across from the historic Kimberton Inn
- Previously known as the Christman Mill building, this historic landmark located in the center of Kimberton, now serves as the Kimberton Post Office.