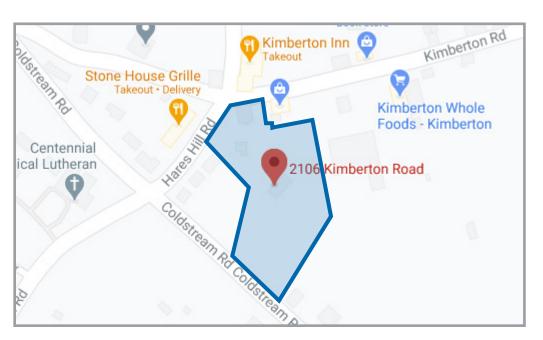

## LISTING DETAILS

- List Price: \$1,550,000
- Located in the charming town of Kimberton, Pennsylvania
- Acres: 3.08
- Includes fully leased 8,000 SF 2-story stone post office building, 2-story shell ready for redevelopment, barn and 2-story garage.
- Parking: Surface 17 spaces.
- Located on the corner of Hares Hill and Kimberton Roads between Exton and
  Phoenixville, directly across from the historic Kimberton Inn
- Previously known as the Christman Mill building, this historic landmark located in the center of Kimberton, now serves as the Kimberton Post Office.

### **AREA HIGHLIGHTS**

Matthew W. Frederick

(215)-496-9675 ex. 114 mwf@pernafrederick.com

William J. Pasquale

(215)-496-9675 ex. 20 wjp@pernafrederick.com