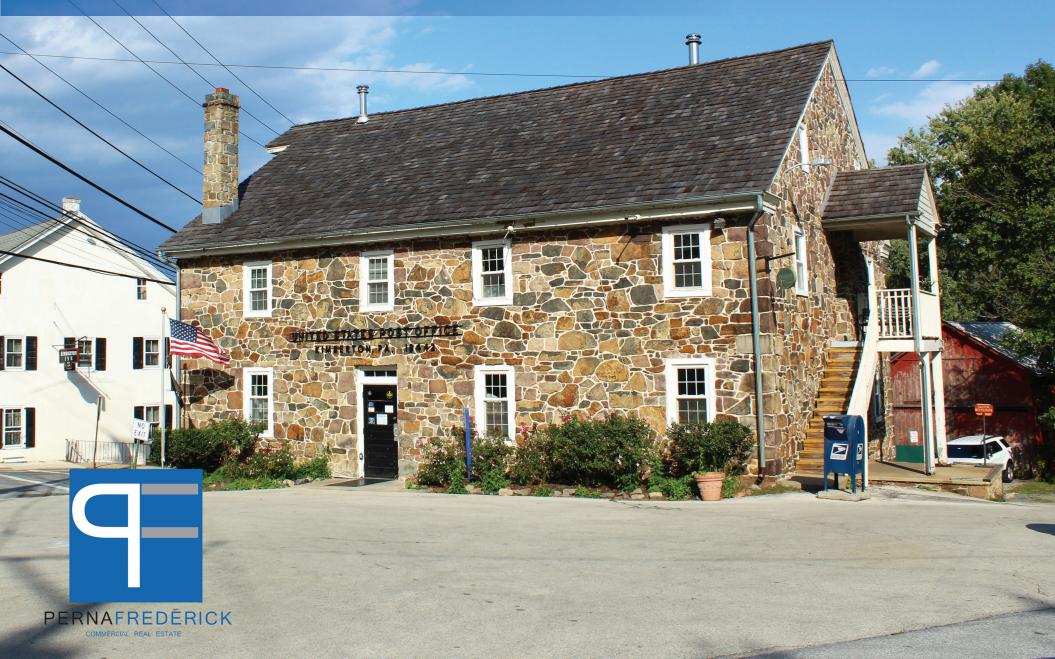

## Kimberton Post Office on 3+ Acres For Sale

2106 Kimberton Road Kimberton, PA 19442

# LISTING DETAILS

- List Price: \$1,550,000
- Located in the charming town of Kimberton, Pennsylvania
- Acres: 3.08
- Includes fully leased 8,000 SF 2-story stone post office building, 2-story shell ready for redevelopment, barn and 2-story garage.
- Parking: Surface 17 spaces.
- Located on the corner of Hares Hill and Kimberton Roads between Exton and Phoenixville, directly across from the historic Kimberton Inn
- Previously known as the Christman Mill building, this historic landmark located in the center of Kimberton, now serves as the Kimberton Post Office.