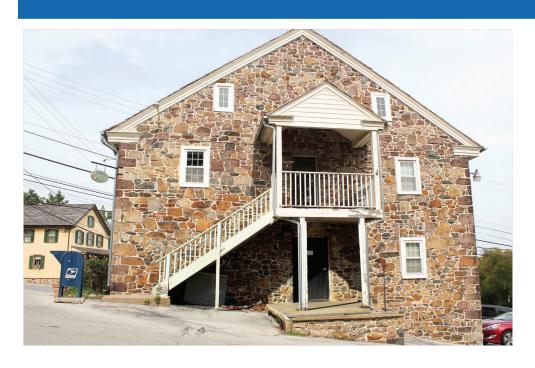

Kimberton Roads between Exton and Phoenixville, directly across from the historic Kimberton Inn
- Previously known as the Christman Mill building, this historic landmark located in the center of Kimberton, now serves as the Kimberton Post Office.





### Matthew W. Frederick

(215)-496-9675 ex. 114 mwf@pernafrederick.com



# **AERIAL VIEW**

(215)-496-9675 ex. 114 mwf@pernafrederick.com



#### Matthew W. Frederick

## **AREA HIGHLIGHTS**

(215)-496-9675 ex. 114 mwf@pernafrederick.com



## **PUBLIC SERVICES**

East Whiteland Township Police Department

Kimberton Fire Company

Chester County Department of Voter Services

Phoenixville Public Library

## PARKS & RECREATION

Kimberton Fair Grounds

Kimberton Park











# PROPERTY PHOTOS

(215)-496-9675 ex. 114 mwf@pernafrederick.com