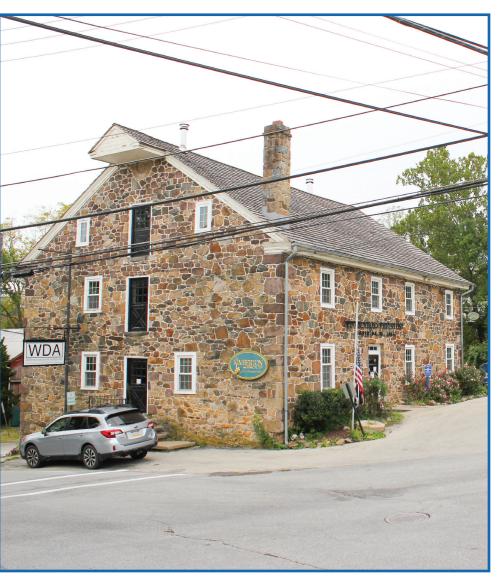

## Kimberton Post Office on 3+ Acres For Sale

2106 Kimberton Road Kimberton, PA 19442



# LISTING DETAILS

- List Price: \$1,550,000
- Located in the charming town of Kimberton, Pennsylvania
- Acres: 3.08
- Includes fully leased 8,000 SF 2-story stone post office building, 2-story shell ready for redevelopment, barn and 2-story garage.
- Parking: Surface 17 spaces.
- Located on the corner of Hares Hill and Kimberton Roads between Exton and Phoenixville, directly across from the historic Kimberton Inn
- Previously known as the Christman Mill building, this historic landmark located in the center of Kimberton, now serves as the Kimberton Post Office.





### Matthew W. Frederick

(215)-496-9675 ex. 114 mwf@pernafrederick.com



# **AERIAL VIEW**

(215)-496-9675 ex. 114 mwf@pernafrederick.com



#### Matthew W. Frederick

## **AREA HIGHLIGHTS**

(215)-496-9675 ex. 114 mwf@pernafrederick.com



## **PUBLIC SERVICES**

East Whiteland Township Police Department

Kimberton Fire Company

Chester County Department of Voter Services

Phoenixville Public Library

## PARKS & RECREATION

Kimberton Fair Grounds

Kimberton Park











# PROPERTY PHOTOS

(215)-496-9675 ex. 114 mwf@pernafrederick.com