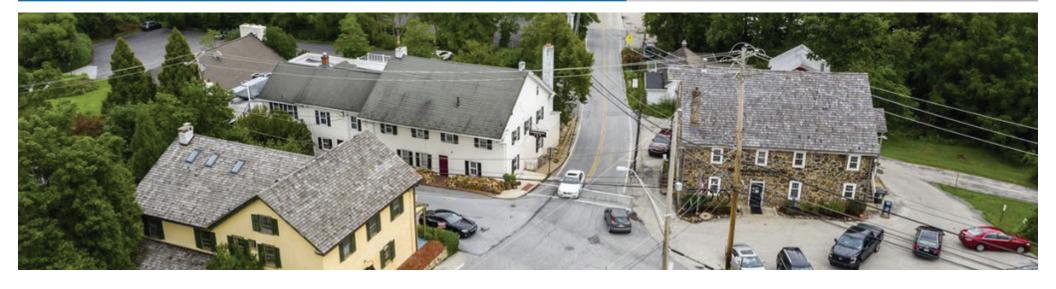

LS

- List Price: \$1,550,000
- Located in the charming town of Kimberton, Pennsylvania
- Acres: 3.08
- Includes fully leased 8,000 SF 2-story stone post office building, 2-story shell ready for redevelopment, barn and 2-story garage.
- Parking: Surface 17 spaces.
- Located on the corner of Hares Hill and Kimberton Roads between Exton and Phoenixville, directly across from the historic Kimberton Inn
- Previously known as the Christman Mill building, this historic landmark located in the center of Kimberton, now serves as the Kimberton Post Office.





### Matthew W. Frederick

(215)-496-9675 ex. 114 mwf@pernafrederick.com



# **AERIAL VIEW**

(215)-496-9675 ex. 114 mwf@pernafrederick.com



#### Matthew W. Frederick

## **AREA HIGHLIGHTS**

(215)-496-9675 ex. 114 mwf@pernafrederick.com



## **PUBLIC SERVICES**

East Whiteland Township Police Department

Kimberton Fire Company

Chester County Department of Voter Services

Phoenixville Public Library

## PARKS & RECREATION

Kimberton Fair Grounds

Kimberton Park











# PROPERTY PHOTOS

(215)-496-9675 ex. 114 mwf@pernafrederick.com