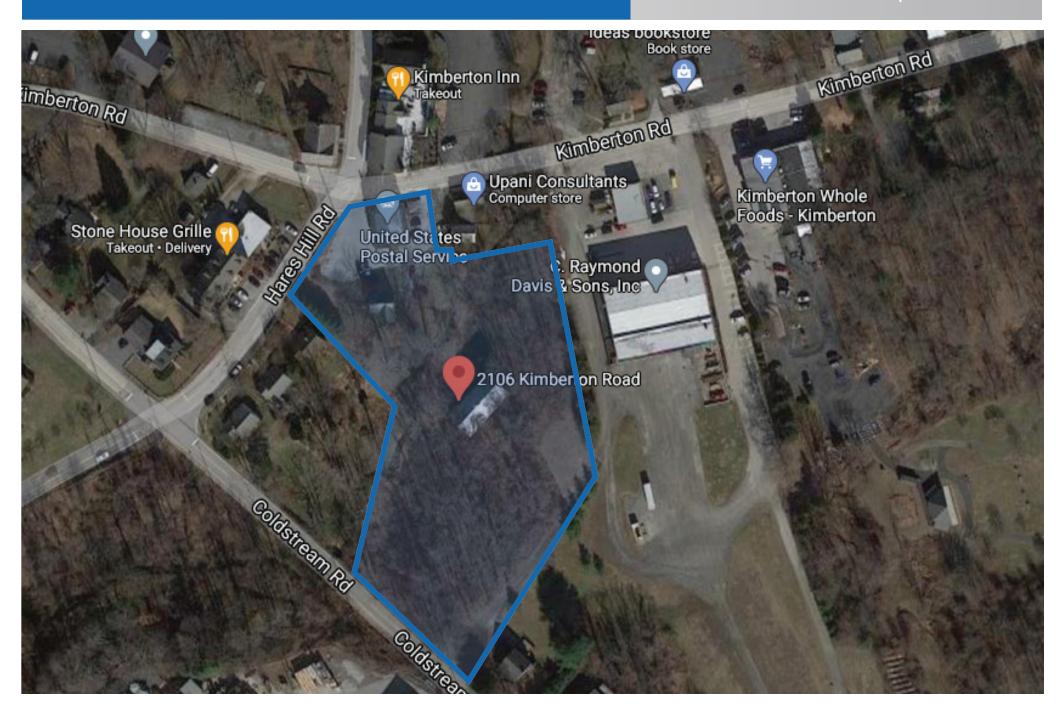

mberton Post Office on 3+ Acres For Sale

2106 Kimberton Road Kimberton, PA 19442



# LISTING DETAILS

- List Price: \$1,550,000
- Located in the charming town of Kimberton, Pennsylvania
- Acres: 3.08
- Includes fully leased 8,000 SF 2-story stone post office building, 2-story shell ready for redevelopment, barn and 2-story garage.
- Parking: Surface 17 spaces.
- Located on the corner of Hares Hill and Kimberton Roads between Exton and Phoenixville, directly across from the historic Kimberton Inn
- Previously known as the Christman Mill building, this historic landmark located in the center of Kimberton, now serves as the Kimberton Post Office.





### Matthew W. Frederick

(215)-496-9675 ex. 114 mwf@pernafrederick.com



# **AERIAL VIEW**

(215)-496-9675 ex. 114 mwf@pernafrederick.com



#### Matthew W. Frederick

## **AREA HIGHLIGHTS**

(215)-496-9675 ex. 114 mwf@pernafrederick.com



## **PUBLIC SERVICES**

East Whiteland Township Police Department

Kimberton Fire Company

Chester County Department of Voter Services

Phoenixville Public Library

## PARKS & RECREATION

Kimberton Fair Grounds

Kimberton Park











# PROPERTY PHOTOS

(215)-496-9675 ex. 114 mwf@pernafrederick.com