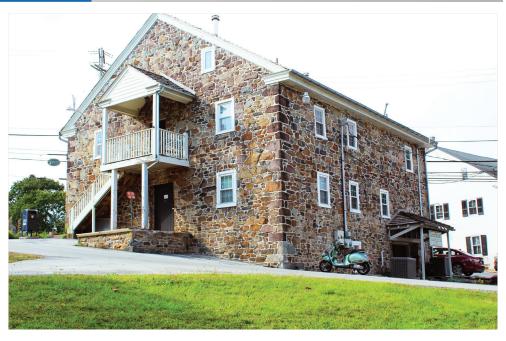

imberton Roads between Exton and Phoenixville, directly across from the historic Kimberton Inn
- Previously known as the Christman Mill building, this historic landmark located in the center of Kimberton, now serves as the Kimberton Post Office.





### Matthew W. Frederick

(215)-496-9675 ex. 114 mwf@pernafrederick.com



# **AERIAL VIEW**

(215)-496-9675 ex. 114 mwf@pernafrederick.com



#### Matthew W. Frederick

## **AREA HIGHLIGHTS**

(215)-496-9675 ex. 114 mwf@pernafrederick.com



## **PUBLIC SERVICES**

East Whiteland Township Police Department

Kimberton Fire Company

Chester County Department of Voter Services

Phoenixville Public Library

## PARKS & RECREATION

Kimberton Fair Grounds

Kimberton Park











# PROPERTY PHOTOS

(215)-496-9675 ex. 114 mwf@pernafrederick.com