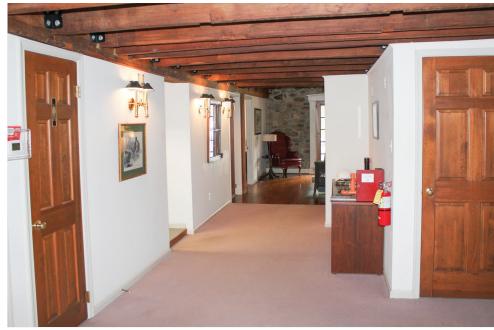

berton Roads between Exton and Phoenixville, directly across from the historic Kimberton Inn
- Previously known as the Christman Mill building, this historic landmark located in the center of Kimberton, now serves as the Kimberton Post Office.





### Matthew W. Frederick

(215)-496-9675 ex. 114 mwf@pernafrederick.com



# **AERIAL VIEW**

(215)-496-9675 ex. 114 mwf@pernafrederick.com



#### Matthew W. Frederick

## **AREA HIGHLIGHTS**

(215)-496-9675 ex. 114 mwf@pernafrederick.com



## **PUBLIC SERVICES**

East Whiteland Township Police Department

Kimberton Fire Company

Chester County Department of Voter Services

Phoenixville Public Library

## PARKS & RECREATION

Kimberton Fair Grounds

Kimberton Park











# PROPERTY PHOTOS

(215)-496-9675 ex. 114 mwf@pernafrederick.com