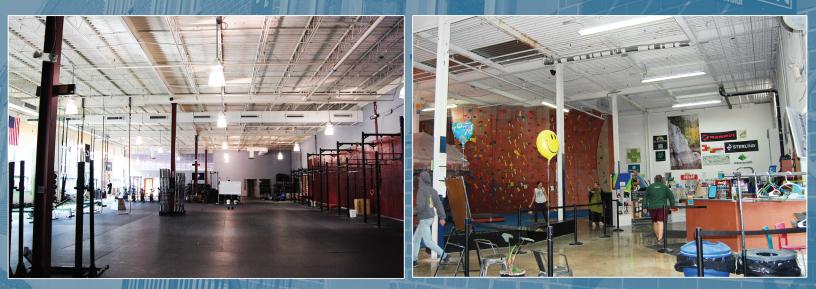

## 3500 SCOTTS LANE PHILADELPHIA, PA 19129

Loft Style Office and Warehouse Space Corporate campus environment 20ft Clear Ceiling Heights Ample free parking 100% Air Conditioned Excellent natural light Fully sprinklered