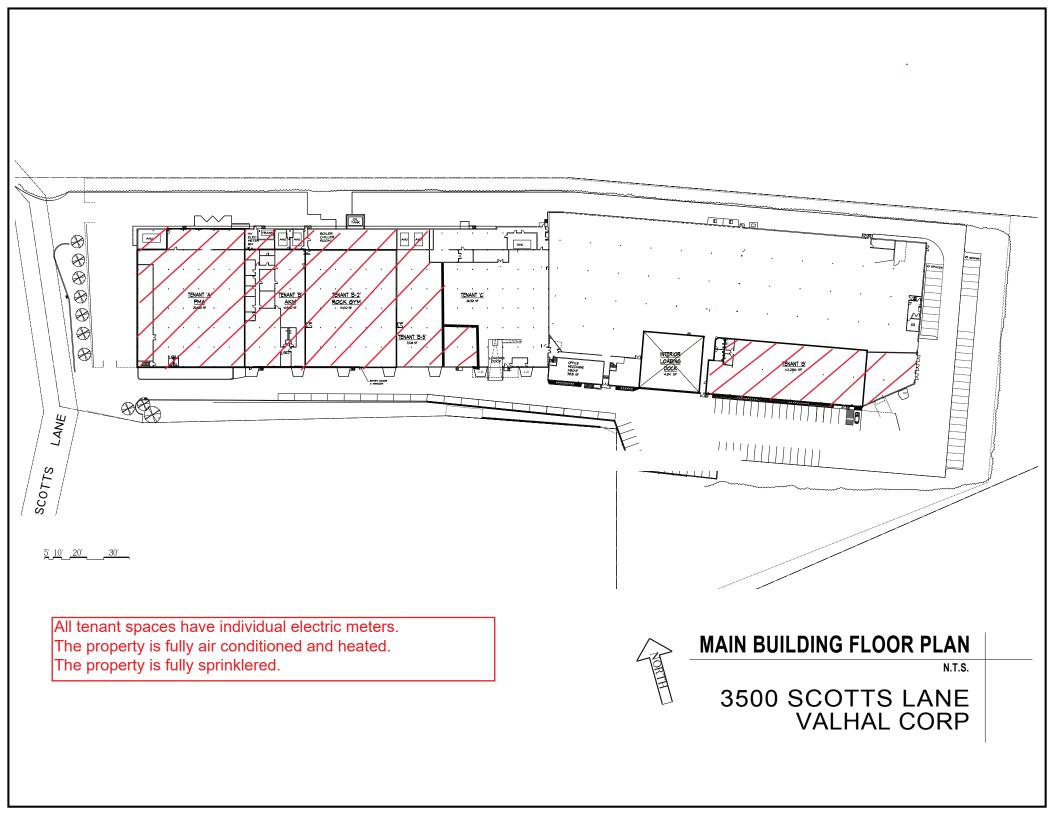

10 exterior loading docks 3 drive-ins 5 Acres of outside storage Immediate access to I-76 Lanscaped, private setting Aggressive Ownership

KEITH KINER 215.496.9675 x115 kak@pernafrederick.com

PERNAFREDERICK COMMERCIAL REAL ESTATE | 1500 JFK BLVD, SUITE 1520 PHILADELPHIA PA 19102 | 215-496-9675 | www.pernafrederick.com