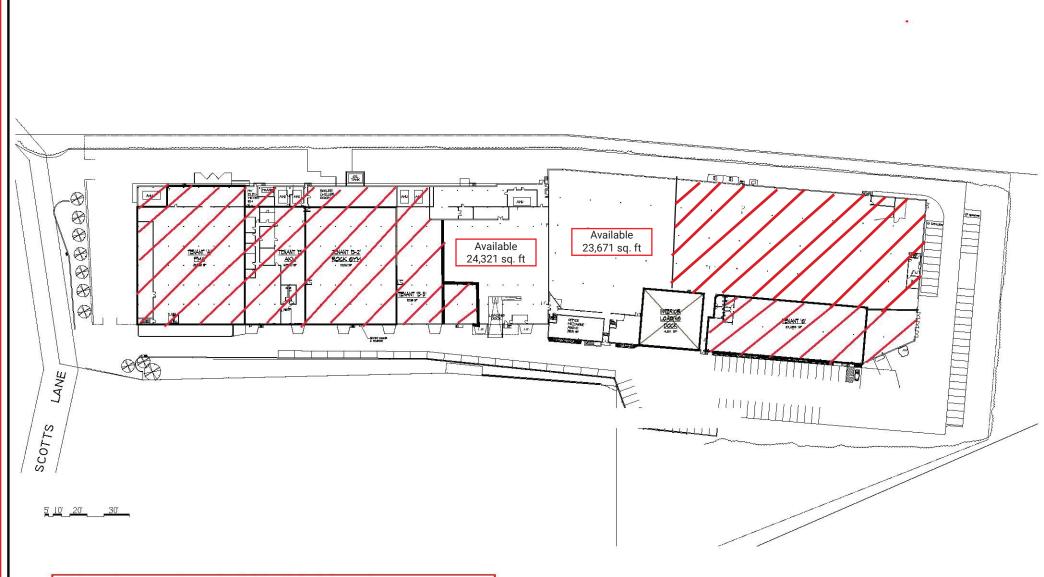

## OFFICE AND WAREHOUSE SPACE AVAILABLE IMMEDIATELY

## 3500 SCOTTS LANE

PHILADELPHIA, PA 19129





PROPERTY FEATURES

Loft Style Office and Warehouse Space Corporate campus environment 20ft Clear Ceiling Heights Ample free parking 100% Air Conditioned Excellent natural light Fully sprinklered

10 exterior loading docks
3 drive-ins
5 Acres of outside storage
Immediate access to I-76
Lanscaped, private setting
Aggressive Ownership







KEITH KINER 215.496.9675 x115 kak@pernafrederick.com



All tenant spaces have individual electric meters. The property is fully air conditioned and heated. The property is fully sprinklered.



## MAIN BUILDING FLOOR PLAN

N.T.S.

3500 SCOTTS LANE VALHAL CORP