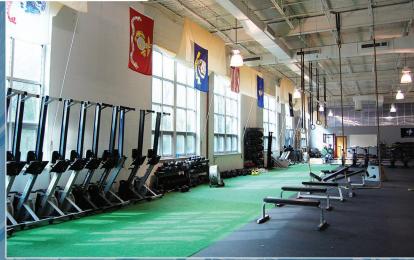

## 3500 SCOTTS LANE

PHILADELPHIA, PA 19129

PROPERTY FEATURES Aggressive Ownership
Office and warehouse space
Ample free parking
Fully sprinklered
10 exterior loading docks
3 drive-ins
Lanscaped, private setting

Excellent natural light
Corporate campus environment
100% Air Conditioned
Immediate access to I-76
Loft Style Office Space
20ft Clear Ceiling Heights
5 Acres of outside storage

KEITH KINER 215.496.9675 x115 kak@pernafrederick.com