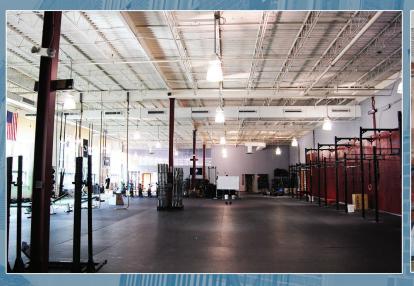

## 3500 SCOTTS LANE

PHILADELPHIA, PA 19129

PROPERTY FEATURES Aggressive Ownership
Office and warehouse space
Ample free parking
Fully sprinklered
10 exterior loading docks
3 drive-ins
Lanscaped, private setting

Excellent natural light
Corporate campus environment
100% Air Conditioned
Immediate access to I-76
Loft Style Office Space
20ft Clear Ceiling Heights
5 Acres of outside storage

KEITH KINER 215.496.9675 x115 kak@pernafrederick.com