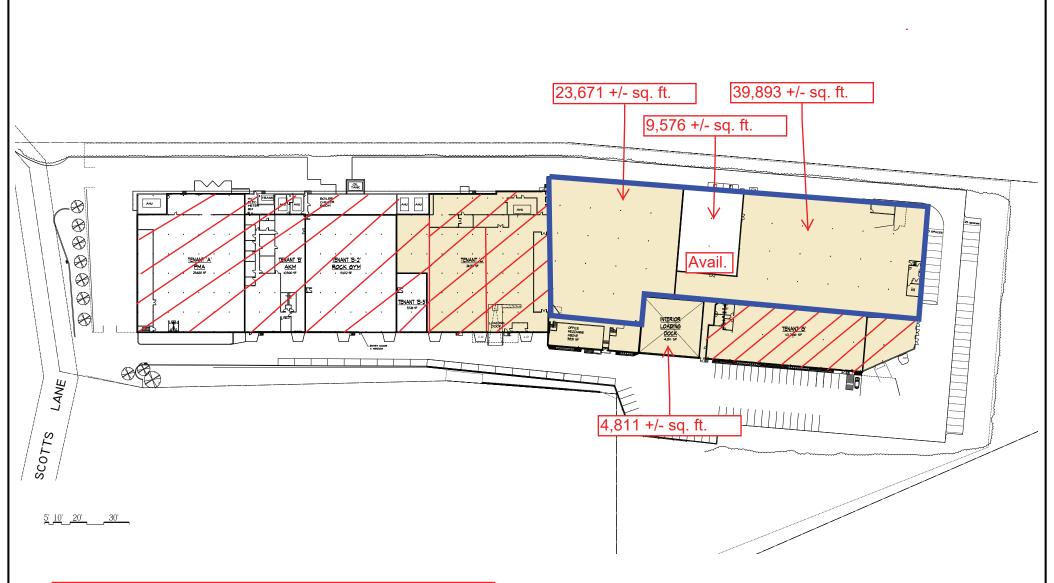

## OFFICE AND WAREHOUSE SPACE AVAILABLE IMMEDIATELY

## 3500 SCOTTS LANE

PHILADELPHIA, PA 19129





PROPERTY FEATURES Aggressive Ownership
Office and warehouse space
Ample free parking
Fully sprinklered
10 exterior loading docks
3 drive-ins
Lanscaped, private setting

Excellent natural light
Corporate campus environment
100% Air Conditioned
Immediate access to I-76
Loft Style Office Space
20ft Clear Ceiling Heights
5 Acres of outside storage







KEITH KINER 215.496.9675 x115 kak@pernafrederick.com



All tenant spaces have individual electric meters. The property is fully air conditioned and heated. The property is fully sprinklered.



## MAIN BUILDING FLOOR PLAN

N.T.S.

3500 SCOTTS LANE VALHAL CORP