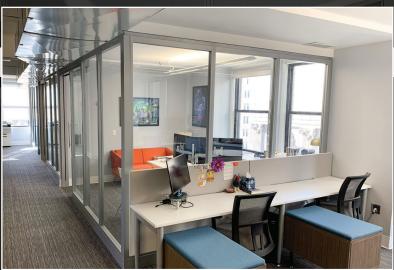

## Suite 1432: 5,432 SF

Fully Furnished Creative open plan Finished drywall ceiling Full height glass wall offices Upper floor with abundant natural light