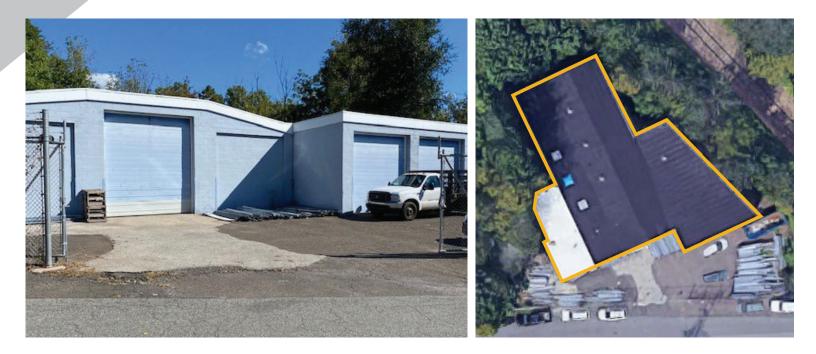

# **PROPERTY OVERVIEW**

The site contains a land area of approximately 17,800 SF with 166.00 feet of frontage along Beech Street between George and Kohn Streets. One-story, concrete block and frame, office-warehouse building with 7,795 SF, of which 28.3% is finished office space.

The warehouse section includes receiving area, warehouse storage divided into two sections with a wood frame mezzanine level along the southeastern building elevation with three drive-in doors, as well as rail access.