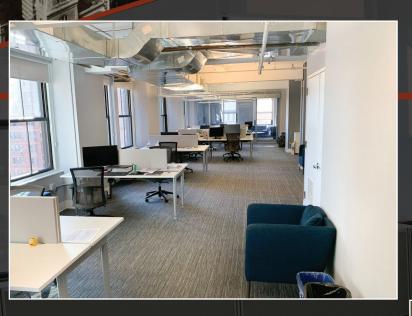

## SUBLEASE AVAILABLE

1315 WALNUT STREET | THE PHILADELPHIA BUILDING

\$25.50/5F + electric Expires: 4/30/26

Suite 1432: 5,432 SF

Suite 1417: 671 SF

CAN BE COMBINED FOR A TOTAL OF 6,103 SF

Fully Furnished

Creative open plan

Finished drywall ceiling

Full height glass wall offices

Upper floor with abundant natural light