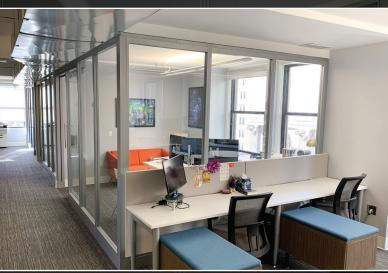

Finished drywall ceiling

Full height glass wall offices

Upper floor with abundant natural light