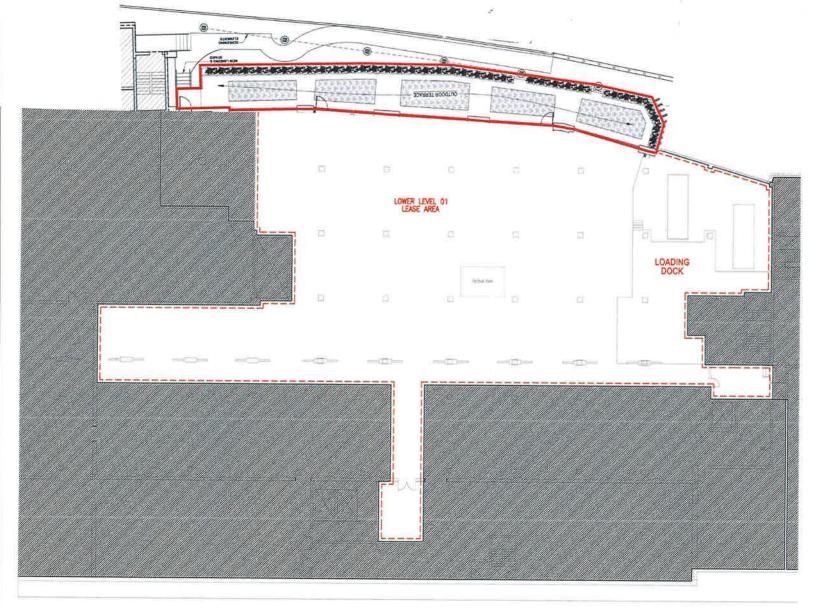

SPACE

16,570 SF private suite.

**Exposed ceilings** 

Mushroom Columns

Perimeter windows

Outside deck area

Internal bathrooms & kitchen

Private Loading Dock with dedicated truck/car parking

## Office & Flex

Private Loading Dock 16,570 RSF Private Suite (can be demised)

Ample on-site garage parking and bike storage.

On-site property management.

Convenient access to I-76, I-676, & Vine Street Expressway.