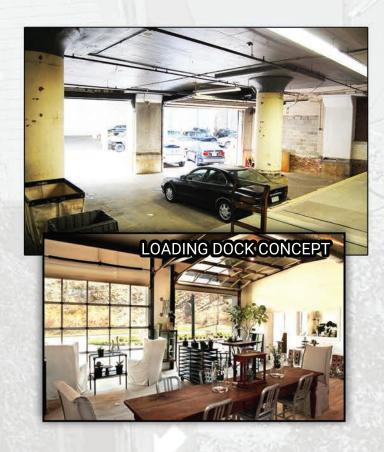

## Office & Flex

Private Loading Dock 16,570 RSF Private Suite (can be demised)

Ample on-site garage parking and bike storage.

On-site property management.

Convenient access to I-76, I-676, & Vine Street Expressway.

SPACE

16,570 SF private suite.

**Exposed ceilings** 

Mushroom Columns

Perimeter windows

Outside deck area

Internal bathrooms & kitchen

Private Loading Dock with dedicated truck/car parking