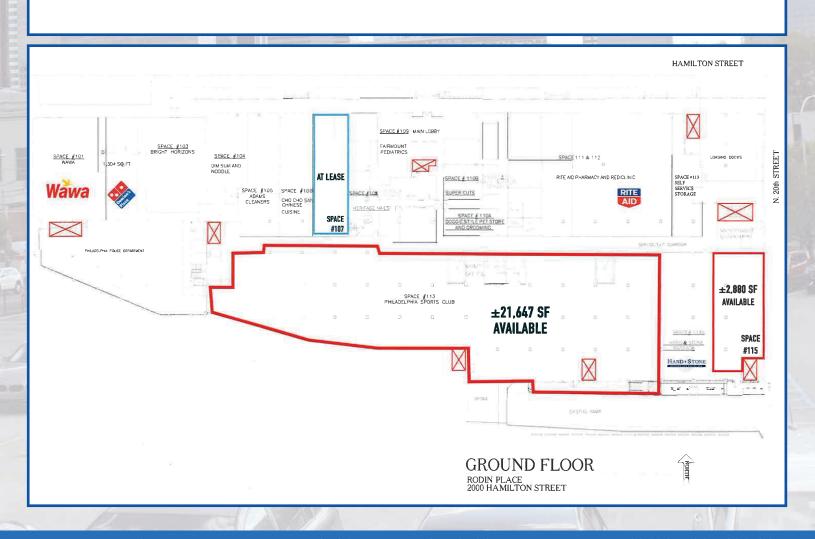

## 21,647 SF Private Suite

22 ft ceilings and great windows with an unmatched view of the parkway and city skyline.

Dedicated restrooms and showers in suite.

Located steps away from several restaurants, all levels of shopping and cultural museums.

Space has potential to be combined with other suites for up to +/- 40,000 SF.

Keith Kiner 215-496-9675 x 115 kak@pernafrederick.com