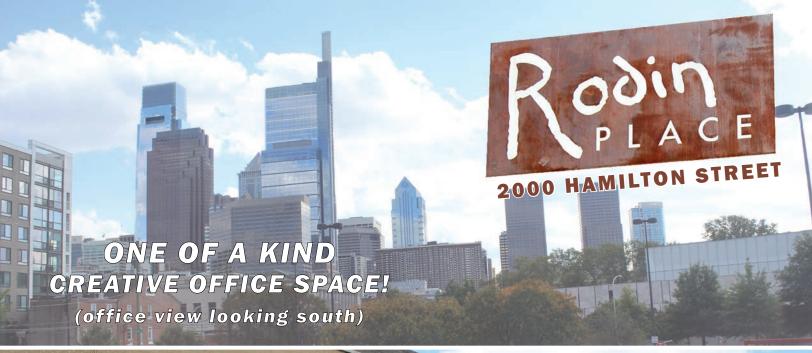

## 21,647 SF Private Suite

22 ft ceilings and great windows with an unmatched view of the parkway and city skyline.

Dedicated restrooms and showers in suite.

Located steps away from several restaurants, all levels of shopping and cultural museums.