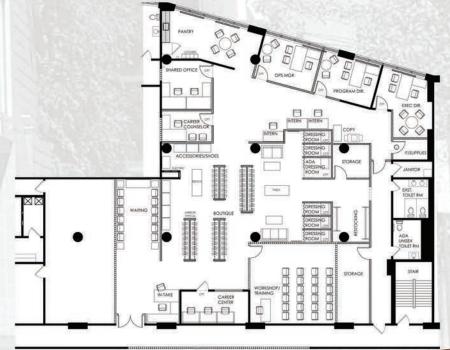

## SUITE C-100

- -4,989 SF
- \$18.50/SF + electric
- Flexible layout with multiple offices & storage

NEW SUITE AVAILABLE!

- Kitchen
- Dedicated interior restrooms
- Large conference/training room
- Open work station area